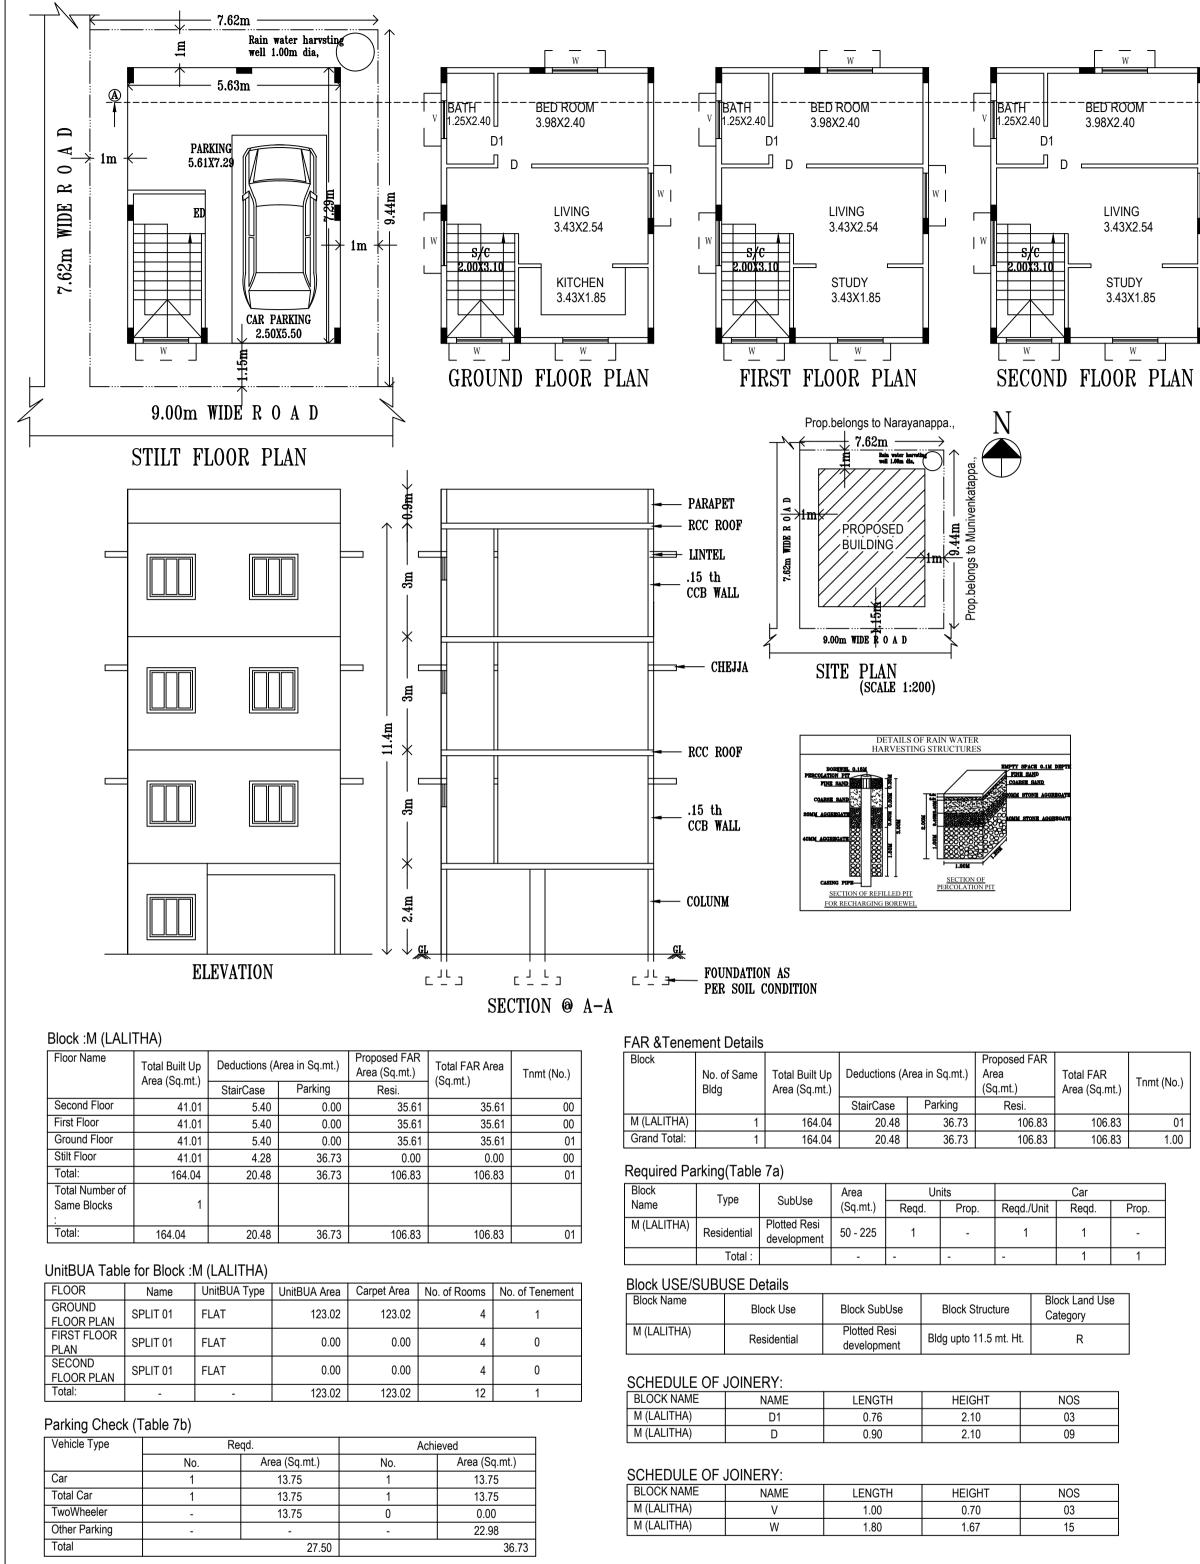

ISO A1 (841.00 x 594.00 MM)

## Approval Condition :

This Plan Sanction is issued subject to the following conditions :

## 1. The sanction is accorded for.

a).Consisting of 'Block - M (LALITHA) Wing - M-1 (LALITHA) Consisting of STILT, GF+2UF'. 2. The sanction is accorded for Plotted Resi development M (LALITHA) only. The use of the building shall not deviate to any other use.

3.Car Parking reserved in the plan should not be converted for any other purpose. 4.Development charges towards increasing the capacity of water supply, sanitary and power main

has to be paid to BWSSB and BESCOM if any.

5.Necessary ducts for running telephone cables, cubicles at ground level for postal services & space for dumping garbage within the premises shall be provided. 6. The applicant shall construct